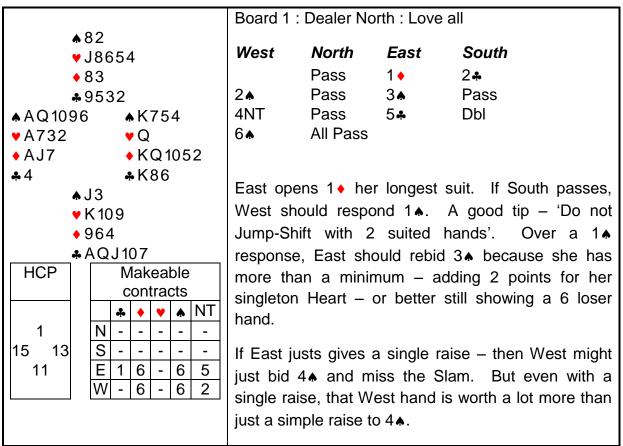

Acol Bridge Club – Monday 5<sup>th</sup> October 2015

Slam Bidding

She has 5 good trumps, she has 3 aces, she has a singleton in the opponent's suit and she knows that her side also has a 5-3 Diamond fit.

West checks for Keycards and discovers that she is missing one Keycard so she stops in a small slam. There is nothing to the play and everyone makes at least 12 tricks.

Is South worth a 2.4 overcall – yes she is – her hand passes the Suit Quality Test. If she doesn't overcall she won't a get Club lead and declarer will make 13 tricks! Maybe 6.4 would be easier to bid if South doesn't come in?

So how many of the 20 tables bid the Slam? Not one – so don't feel too bad.