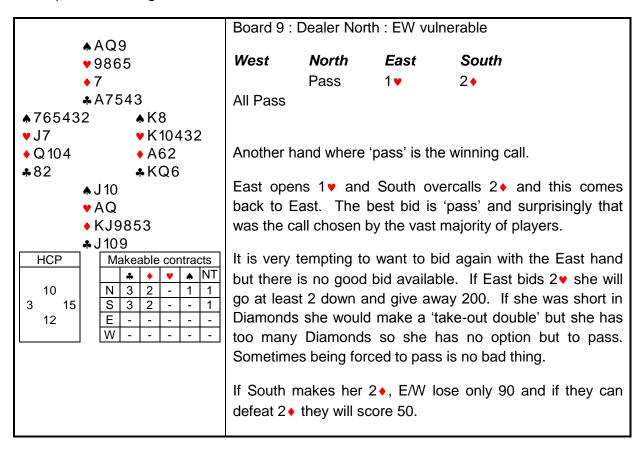

The value of Suit Texture

Phoenix Bridge Club – Wednesday 7<sup>th</sup> October 2015

1**v** or 4**v** 

| ▲K832                        | Board 9 : Dealer North : EW vulnerable                                                                                                                                                      |                                                       |                    | nerable      |
|------------------------------|---------------------------------------------------------------------------------------------------------------------------------------------------------------------------------------------|-------------------------------------------------------|--------------------|--------------|
| ▼ J 105                      | West                                                                                                                                                                                        | North                                                 | East               | South        |
| • K98                        | mest                                                                                                                                                                                        | Pass                                                  | <b>∠</b> ust<br>4♥ | All Pass     |
| • K85                        |                                                                                                                                                                                             | Fd55                                                  | 4 🗸                | All Pass     |
| ▲ J954 ▲ -                   |                                                                                                                                                                                             |                                                       |                    |              |
| ♥7 ♥AKQ9843                  |                                                                                                                                                                                             | Come will open 1 a come will open a Strong 2 a others |                    |              |
| ◆J654 ◆A73                   |                                                                                                                                                                                             | Some will open 1, some will open a Strong 2, others   |                    |              |
| ♣AQ102 ♣763                  | might even open a Strong 2.                                                                                                                                                                 |                                                       |                    |              |
| <b>▲</b> AQ1076              |                                                                                                                                                                                             |                                                       |                    |              |
| ♥62                          | But 4 vesems about right because you know it's where you                                                                                                                                    |                                                       |                    |              |
| ◆Q102                        | want to end up and the opening does describe the hand                                                                                                                                       |                                                       |                    |              |
| <b>♣</b> J94                 | pretty well about 8 playing tricks but not very strong in                                                                                                                                   |                                                       |                    |              |
| HCP Makeable contracts       | defence.                                                                                                                                                                                    |                                                       |                    |              |
| * * V * NT                   |                                                                                                                                                                                             |                                                       |                    |              |
| 10 <u>N</u><br>8 13 <u>S</u> | If you open 1 v the opponents will be in 3 before you know                                                                                                                                  |                                                       |                    |              |
| 8 13 <u>S</u><br>9 <u>E</u>  | it and you will probably end up bidding $4 \checkmark$ anyway.<br>However if they go onto $4 \blacktriangle$ they will get out for 3 down (-<br>500) and a good sacrifice against your 620. |                                                       |                    |              |
| W                            |                                                                                                                                                                                             |                                                       |                    |              |
|                              |                                                                                                                                                                                             |                                                       |                    |              |
|                              | 500) and                                                                                                                                                                                    | a good sad                                            | rifice again       | st your 620. |
|                              |                                                                                                                                                                                             |                                                       |                    |              |