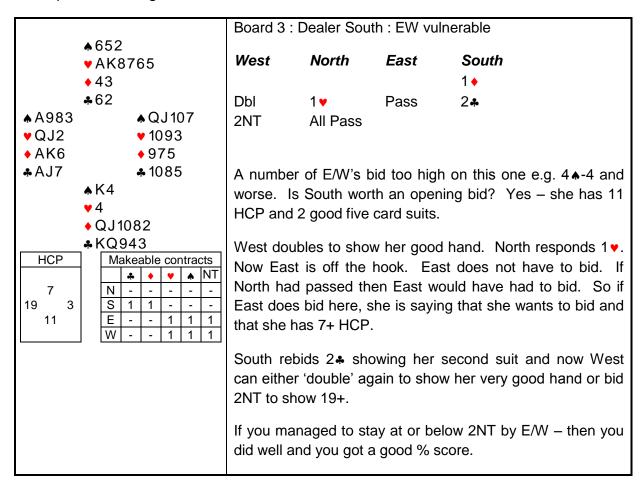

## Acol Bridge Club – Monday 5<sup>th</sup> October 2015

**Disciplined Bidding** 